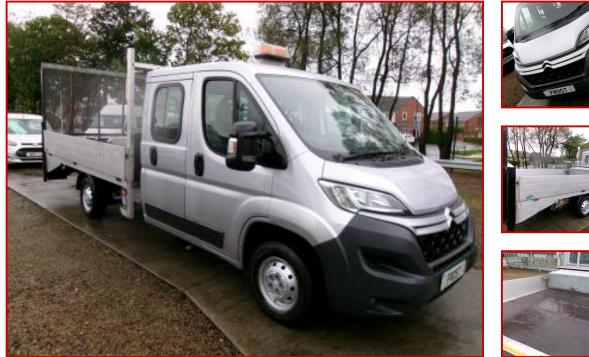

## **CITROEN RELAY BEAVERTAIL DOUBLE CAB**

## £13,999.00 plus VAT

A VERY VERSITILE UNIT, 12 FT DRODSIDE WITH CONCEALED BEAVERTAIL AND DROP DOWN RAMP.

7 SEAT DOUBLE CREW CAB IN METALLIC SILVER AND ONLY 20,000 MILES FROM NEW. FITTED WITH TOOL STORE AT FRONT OF BODY.

A GREAT TRUCK FOR LANDSCAPERS/GARDENERS OR QUADS, MOTORBIKES ETC. We will be delighted to supply this vehicle with a full service, 12 months MOT at point of sale and 6 months national mechanical warranty.