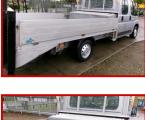

## £13,999.00 plus VAT

A VERY VERSITILE UNIT, 12 FT DRODSIDE WITH CONCEALED BEAVERTAIL AND DROP DOWN RAMP.

7 SEAT DOUBLE CREW CAB IN METALLIC SILVER AND ONLY 20,000 MILES FROM NEW. FITTED WITH TOOL STORE AT FRONT OF BODY.

A GREAT TRUCK FOR LANDSCAPERS/GARDENERS OR QUADS, MOTORBIKES ETC. We will be delighted to supply this vehicle with a full service, 12 months MOT at point of sale and 6 months national mechanical warranty.