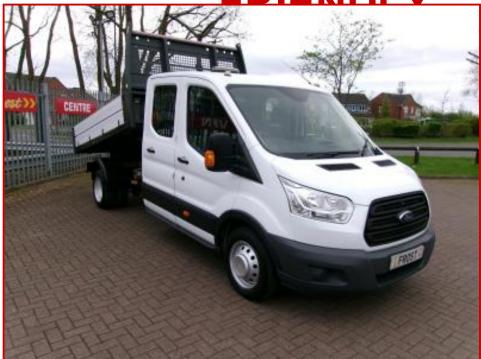

## FORD TRANSIT 350 LWB D/C TIPPER 155PS 2.2 ENGINE, CAZ

## £14,500.00 plus VAT

THIS GREAT EXAMPLE HAS THE RELIABLE 2.2 CHAIN DRIVEN ENGINE , BUT AS A 66 REG IS STILL CLEAN AIR ZONE COMPLIANT.

FITTED WITH THE HIGHEST OUTPUT 155PS ENGINE WITH 6 SPEED GEARBOX.

7 SEATER CREW CAB WITH A SUPER CLEAN TIPPER UNIT.

| Product Details |                                 |
|-----------------|---------------------------------|
| Category/Type   | Tipper / Pick Up / Luton        |
| Make            | FORD TRANSIT 350 LWB D/C TIPPER |
| Model           | 155PS 2.2 ENGINE, CAZ FRIENDLY  |
| Year            | 2017 MY-PRE REG                 |
| Mileage         | 98000                           |