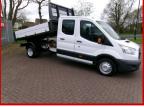

## FORD TRANSIT 350 LWB D/C TIPPER 155PS 2.2 ENGINE, CAZ

## £14,500.00 plus VAT

THIS GREAT EXAMPLE HAS THE RELIABLE 2.2 CHAIN DRIVEN ENGINE , BUT AS A 66 REG IS STILL CLEAN AIR ZONE COMPLIANT.

FITTED WITH THE HIGHEST OUTPUT 155PS ENGINE WITH 6 SPEED GEARBOX.

7 SEATER CREW CAB WITH A SUPER CLEAN TIPPER UNIT.

| Product Details |                                 |
|-----------------|---------------------------------|
| Category/Type   | Tipper / Pick Up / Luton        |
| Make            | FORD TRANSIT 350 LWB D/C TIPPER |
| Model           | 155PS 2.2 ENGINE, CAZ FRIENDLY  |
| Year            | 2017 MY-PRE REG                 |
| Mileage         | 98000                           |