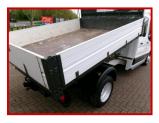

## FORD TRANSIT 350 LWB D/C TIPPER 155PS 2.2 ENGINE, CAZ

## £14,500.00 plus VAT

THIS GREAT EXAMPLE HAS THE RELIABLE 2.2 CHAIN DRIVEN ENGINE , BUT AS A 66 REG IS STILL CLEAN AIR ZONE COMPLIANT.

FITTED WITH THE HIGHEST OUTPUT 155PS ENGINE WITH 6 SPEED GEARBOX.

7 SEATER CREW CAB WITH A SUPER CLEAN TIPPER UNIT.

| Product Details |                                 |
|-----------------|---------------------------------|
| Category/Type   | Tipper / Pick Up / Luton        |
| Make            | FORD TRANSIT 350 LWB D/C TIPPER |
| Model           | 155PS 2.2 ENGINE, CAZ FRIENDLY  |
| Year            | 2017 MY-PRE REG                 |
| Mileage         | 98000                           |