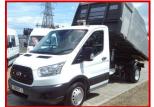

## FORD TRANSIT ARBOR TIPPER 350 TRW LOW MILES

## £17,999.00 plus VAT

EXCEPTIONAL CONDITION THROUGHOUT, TRANSIT 350 TIPPER WITH ONLY 45,000 MILES

TWIN REAR WHEELS, THE BEST 2.2 ENGINE, BUT STILL CLASSED AS A EURO 6 FOR ULEZ AND CLEAN AIR ZONES

HEAVY DUTY SUB CHASSIS AND TIPPER BIDY WITH ARBOR SIDES AND TOOL LOCKERS. FITTED WITH TOW HITCH.