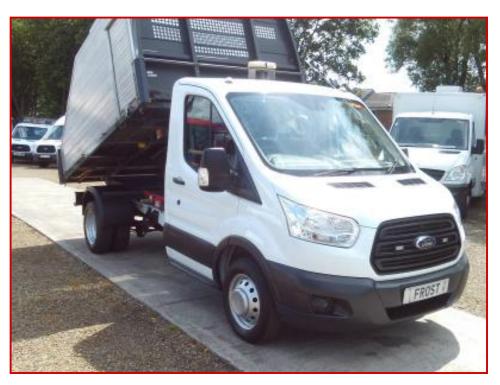

## FORD TRANSIT ARBOR TIPPER 350 TRW LOW MILES

## £17,999.00 plus VAT

EXCEPTIONAL CONDITION THROUGHOUT, TRANSIT 350 TIPPER WITH ONLY 45,000 MILES

TWIN REAR WHEELS, THE BEST 2.2 ENGINE, BUT STILL CLASSED AS A EURO 6 FOR ULEZ AND CLEAN AIR ZONES

HEAVY DUTY SUB CHASSIS AND TIPPER BIDY WITH ARBOR SIDES AND TOOL LOCKERS. FITTED WITH TOW HITCH.