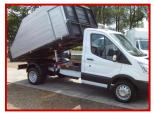

## FORD TRANSIT ARBOR TIPPER 350 TRW LOW MILES

## £17,999.00 plus VAT

EXCEPTIONAL CONDITION THROUGHOUT, TRANSIT 350 TIPPER WITH ONLY 45,000 MILES

TWIN REAR WHEELS, THE BEST 2.2 ENGINE, BUT STILL CLASSED AS A EURO 6 FOR ULEZ AND CLEAN AIR ZONES

HEAVY DUTY SUB CHASSIS AND TIPPER BIDY WITH ARBOR SIDES AND TOOL LOCKERS. FITTED WITH TOW HITCH.