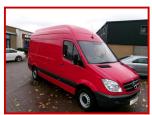

## MERCEDES BENZ, SPRINTER 313 AUTO MEGA HIGH ROOF MWB

## £16,999.00 plus VAT

WE HAVE NEVER SEEN ANOTHER LIKE THIS ONE- SPRINTER 313 MWB WITH THE AUTOMATIC BOX, SPECIFIED WITH THE MEGA SUPER HIGH ROOF .

THIS WAS A SPECIAL ORDER BY HERTFORDSHIRE FIRE SERVICE FOR USE BY THEIR EQUIPMENT MAINTENANCE DEPARTMENT.

AS YOU WOULD EXPECT, SHE HAS BEEN MAINTAINED WITHOUT THE NEED TO WORRY ABOUT COST AND WE HAVE A COMPREHENSIVE 5 PAGE SERVICE PRINTOUT TO BACK

| THIS UP.        |                                                     |
|-----------------|-----------------------------------------------------|
| Product Details |                                                     |
| Category/Typ    | pe Panel Vans                                       |
| Make            | MERCEDES BENZ,SPRINTER 313 AUTO                     |
| Model           | MEGA HIGH ROOF MWB                                  |
| Year            | 2013                                                |
| Mileage         | 82000                                               |
|                 | GIVE US A CALL ON 07702286738 TO ARRANGE A VIEWING. |