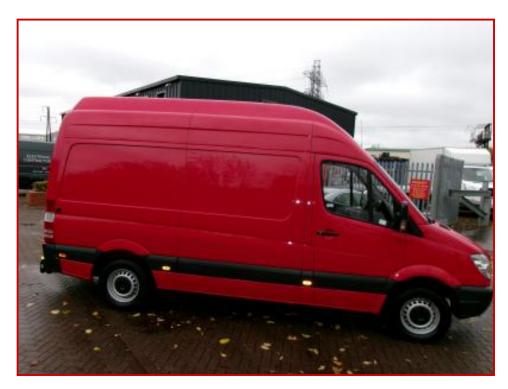

## MERCEDES BENZ, SPRINTER 313 AUTO MEGA HIGH ROOF MWB

## £16,999.00 plus VAT

WE HAVE NEVER SEEN ANOTHER LIKE THIS ONE- SPRINTER 313 MWB WITH THE AUTOMATIC BOX, SPECIFIED WITH THE MEGA SUPER HIGH ROOF .

THIS WAS A SPECIAL ORDER BY HERTFORDSHIRE FIRE SERVICE FOR USE BY THEIR EQUIPMENT MAINTENANCE DEPARTMENT.

AS YOU WOULD EXPECT, SHE HAS BEEN MAINTAINED WITHOUT THE NEED TO WORRY ABOUT COST AND WE HAVE A COMPREHENSIVE 5 PAGE SERVICE PRINTOUT TO BACK

| THIS UP.        |                                                     |
|-----------------|-----------------------------------------------------|
| Product Details |                                                     |
| Category/Typ    | pe Panel Vans                                       |
| Make            | MERCEDES BENZ,SPRINTER 313 AUTO                     |
| Model           | MEGA HIGH ROOF MWB                                  |
| Year            | 2013                                                |
| Mileage         | 82000                                               |
|                 | GIVE US A CALL ON 07702286738 TO ARRANGE A VIEWING. |