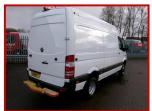

## MERCEDES BENZ, SPRINTER 4X4 516 EURO6 TWIN REAR WHEEL

## £45,000.00 plus VAT

A TRUE ONE OFF FIND- NEVER TO BE REPEATED!
THIS SUPERB LOW MILEAGE [34K] SPRINTER 4X4 TWIN REAR WHEEL SPRINTER COMES
TO US FROM THE FIRE SERVICE, FITTED WITH AIR CON, HEATED SCREEN, FULLY
FITTED WORKSHOP WITH GEARBOX DRIVEN PTO, PENNY HYDRAULICS 500 SWING
LIFT, TOW HITCH, STEPS, REAR VIEW CAMERA ETC.

ALSO FITTED WITH LANE ASSIST.

YOU WILL NOT FIND ANOTHER LIKE THIS AND THE REPLACEMENT PRICE WILL BE IN 3

| Product Details |                            |
|-----------------|----------------------------|
| Category/Type   | Panel Vans                 |
| Make            | MERCEDES BENZ,SPRINTER 4X4 |
| Model           | 516 EURO6 TWIN REAR WHEEL  |
| Year            | 2018                       |
| Mileage         | 34000                      |