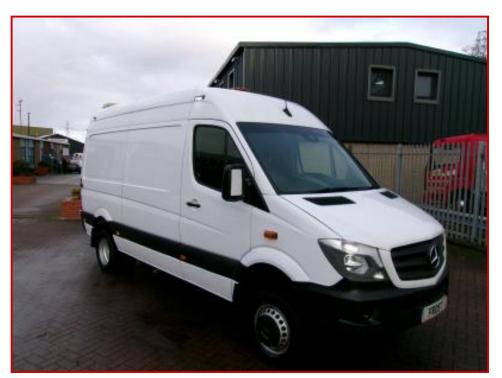

## MERCEDES BENZ, SPRINTER 4X4 516 EURO6 TWIN REAR WHEEL

## £45,000.00 plus VAT

A TRUE ONE OFF FIND- NEVER TO BE REPEATED!
THIS SUPERB LOW MILEAGE [34K] SPRINTER 4X4 TWIN REAR WHEEL SPRINTER COMES
TO US FROM THE FIRE SERVICE, FITTED WITH AIR CON, HEATED SCREEN, FULLY
FITTED WORKSHOP WITH GEARBOX DRIVEN PTO, PENNY HYDRAULICS 500 SWING
LIFT, TOW HITCH, STEPS, REAR VIEW CAMERA ETC.

ALSO FITTED WITH LANE ASSIST.

YOU WILL NOT FIND ANOTHER LIKE THIS AND THE REPLACEMENT PRICE WILL BE IN 3

| Product Details |                            |
|-----------------|----------------------------|
| Category/Type   | Panel Vans                 |
| Make            | MERCEDES BENZ,SPRINTER 4X4 |
| Model           | 516 EURO6 TWIN REAR WHEEL  |
| Year            | 2018                       |
| Mileage         | 34000                      |