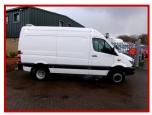

## MERCEDES BENZ, SPRINTER 4X4 516 EURO6 TWIN REAR WHEEL

## £45,000.00 plus VAT

A TRUE ONE OFF FIND- NEVER TO BE REPEATED!
THIS SUPERB LOW MILEAGE [34K] SPRINTER 4X4 TWIN REAR WHEEL SPRINTER COMES
TO US FROM THE FIRE SERVICE, FITTED WITH AIR CON, HEATED SCREEN, FULLY
FITTED WORKSHOP WITH GEARBOX DRIVEN PTO, PENNY HYDRAULICS 500 SWING
LIFT, TOW HITCH, STEPS, REAR VIEW CAMERA ETC.

ALSO FITTED WITH LANE ASSIST.

YOU WILL NOT FIND ANOTHER LIKE THIS AND THE REPLACEMENT PRICE WILL BE IN 3

| Product Details |                            |
|-----------------|----------------------------|
| Category/Type   | Panel Vans                 |
| Make            | MERCEDES BENZ,SPRINTER 4X4 |
| Model           | 516 EURO6 TWIN REAR WHEEL  |
| Year            | 2018                       |
| Mileage         | 34000                      |