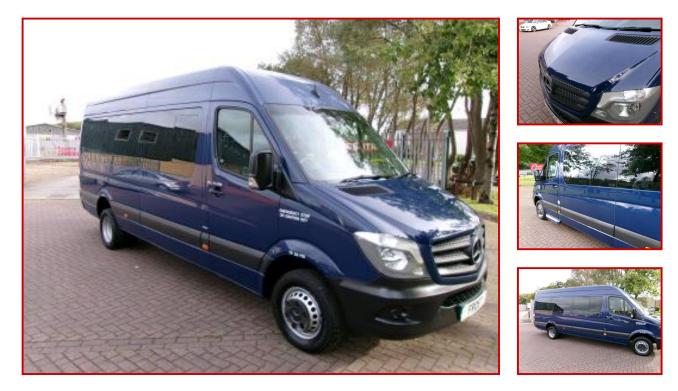

## MERCEDES BENZ, SPRINTER 513 EURO 6 ULEZ

## £29,999.00 plus VAT

AN IMMACULATE EXAMPLE OF A SUPERB AUTOMATIC MODEL. 513 TWIN REAR WHEEL HEAVY DUTY BUS,FITTED WITH FLOOR SEAT TRACKING, SUNROOF, CASSETTE WHEELCHAIR LIFT, 2 STEP PASSENGER ACCESS AND WEBASTO HEATER.

DRIVES LIKE IT JUST LEFT THE SHOWROOM.

PRESENTED IN FANTASTIC CONDITION THROUGHOUT AND WILL BE A GREAT ADDITION

TO YOUR FLEET.

| r roduot Details                                                                                    |                         |
|-----------------------------------------------------------------------------------------------------|-------------------------|
| Category/Type                                                                                       | Minibus                 |
| Make                                                                                                | MERCEDES BENZ, SPRINTER |
| Model                                                                                               | 513 EURO 6 ULEZ         |
| Year                                                                                                | 2015/65                 |
| Mileage                                                                                             | 85000                   |
| All of our vehicles are hand selected, with over 40 years of experience in the automotive industry, |                         |