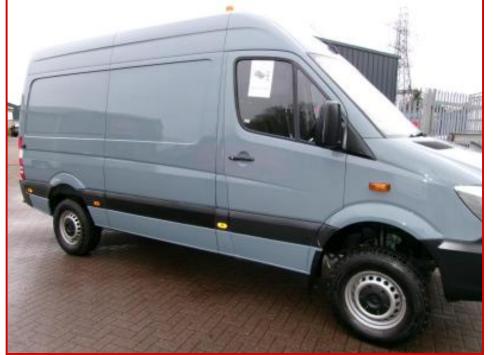

## MERCEDES SPRINTER 316 4X4 316 WITH LOW RATIO /DIFF

## £24,999.00 plus VAT

A fully fitted top quality "BOTT" workshop unit, with inverter, electrics, night heater, racking, lighting etc.

4X4 with 163ps output and 6 speed manual box.

Would make a superb basis for an extreme camper.