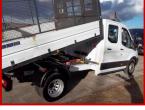

## 18-FORD TRANSIT DOUBLE CAB TIPPER 350

## £27,999.00 plus VAT

Euro 6 Transit double cab ,caged sided tipper. Only 21,000 miles from new. Never used as a tipper as can be seen by the unmarked body floor. Euro 6 ulez compliant..

These are very rare with such low miles, so do not delay on this one.

## **Product Details**

| Category/Type | Tipper / Pick Up / Luton          |
|---------------|-----------------------------------|
| Make          | 18-FORD TRANSIT DOUBLE CAB TIPPER |
| Model         | 350                               |
| Year          | 2018                              |
| Mileage       | 21000                             |