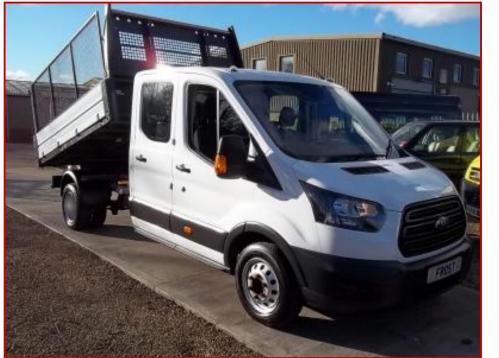

## 18-FORD TRANSIT DOUBLE CAB TIPPER 350

## £27,999.00 plus VAT

Euro 6 Transit double cab ,caged sided tipper. Only 21,000 miles from new. Never used as a tipper as can be seen by the unmarked body floor. Euro 6 ulez compliant..

These are very rare with such low miles, so do not delay on this one.

## **Product Details**

| Category/Type | Tipper / Pick Up / Luton          |
|---------------|-----------------------------------|
| Make          | 18-FORD TRANSIT DOUBLE CAB TIPPER |
| Model         | 350                               |
| Year          | 2018                              |
| Mileage       | 21000                             |