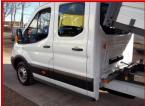

## 18-FORD TRANSIT DOUBLE CAB TIPPER 350

## £27,999.00 plus VAT

Euro 6 Transit double cab ,caged sided tipper. Only 21,000 miles from new. Never used as a tipper as can be seen by the unmarked body floor. Euro 6 ulez compliant..

These are very rare with such low miles, so do not delay on this one.

## **Product Details**

| Category/Type | Tipper / Pick Up / Luton          |
|---------------|-----------------------------------|
| Make          | 18-FORD TRANSIT DOUBLE CAB TIPPER |
| Model         | 350                               |
| Year          | 2018                              |
| Mileage       | 21000                             |