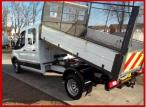

## 18-FORD TRANSIT DOUBLE CAB TIPPER 350

## £27,999.00 plus VAT

Euro 6 Transit double cab ,caged sided tipper. Only 21,000 miles from new. Never used as a tipper as can be seen by the unmarked body floor. Euro 6 ulez compliant..

These are very rare with such low miles, so do not delay on this one.

## **Product Details**

| Category/Type | Tipper / Pick Up / Luton          |
|---------------|-----------------------------------|
| Make          | 18-FORD TRANSIT DOUBLE CAB TIPPER |
| Model         | 350                               |
| Year          | 2018                              |
| Mileage       | 21000                             |