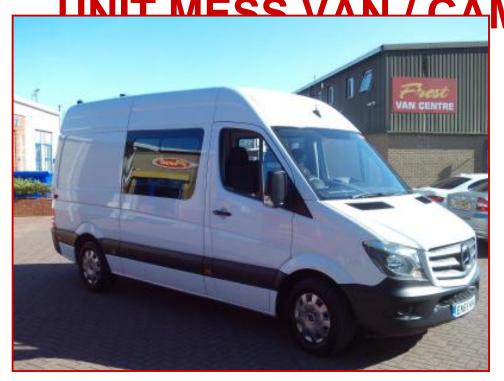

2016 MY Mercedes-Benz Sprinter 2.1TD 313CDI MWB WELFARE

## £16,999.00 No VAT

This is a pre-registered 2016 model Sprinter, which was converted from new with a superb quality welfare conversion.

This also has the major advantage of having a separate WC room at the rear.

Complete with night heater, WC, table and chairs- wash sink in the front, hand wash sink in the toilet room, reversing camera with dash mounted monitor, rear access step etc etc.

The whole vehicle is in outstanding condition and should not be confused with inferior ,hard