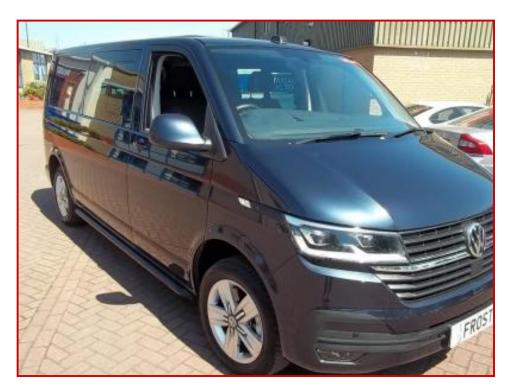

## 21 plate-VOLKSWAGEN TRANSPORTER LWB KOMBI 6.1

## £42,500.00 plus VAT

BEAT THE WAITING LIST!! VW now quoting 7/10 months build time.

Only 2 months old with 2,000 miles, direct to us from its local owner, who specified this to do a camper conversion, but has now changed his mind.

She has just been delivered and is awaiting full sales prep, but we thought you would like to spend the weekend dreaming of new adventures.

Long wheel base Kombi with dsg gearbox and the 204ps engine.

| Product Details |                                     |
|-----------------|-------------------------------------|
| Category/Type   | Panel Vans                          |
| Make            | 21 plate-VOLKSWAGEN TRANSPORTER LWB |
| Model           | KOMBI 6.1                           |
| Year            | 2021                                |
| Mileage         | 2000                                |