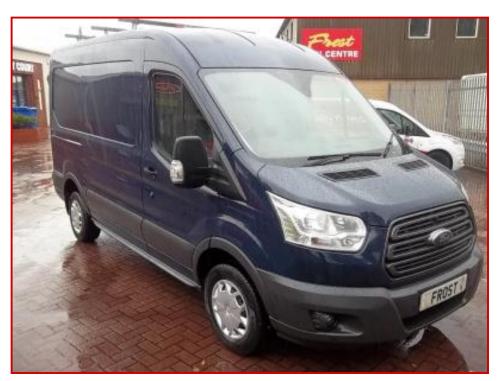

## 66-TRANSIT 310 MWB TREND FRONT WHEEL DRIVE 130PS

## £12,999.00 plus VAT

ULEZ london zone compliant.

In superb condition , this in our opinion,will be a great choice for a camper conversion. Medium length with h2 roof.

However, for those wanting a lovely work vehicle, then look no further.

Finished in deep rich Blue coachwork, with cruise control, park -tronic display, leather steering wheel, heated screen, 3 seat cab and waterproof cargo floor.

Come and see for yourself just how good this one is !!