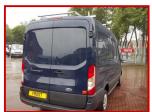

## 66-TRANSIT 310 MWB TREND FRONT WHEEL DRIVE 130PS

## £12,999.00 plus VAT

ULEZ london zone compliant.

In superb condition , this in our opinion,will be a great choice for a camper conversion. Medium length with h2 roof.

However, for those wanting a lovely work vehicle, then look no further.

Finished in deep rich Blue coachwork, with cruise control, park -tronic display, leather steering wheel, heated screen, 3 seat cab and waterproof cargo floor.

Come and see for yourself just how good this one is !!