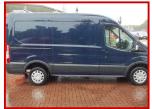

## 66-TRANSIT 310 MWB TREND FRONT WHEEL DRIVE 130PS

## £12,999.00 plus VAT

ULEZ london zone compliant.

In superb condition , this in our opinion,will be a great choice for a camper conversion. Medium length with h2 roof.

However, for those wanting a lovely work vehicle, then look no further.

Finished in deep rich Blue coachwork, with cruise control, park -tronic display, leather steering wheel, heated screen, 3 seat cab and waterproof cargo floor.

Come and see for yourself just how good this one is !!