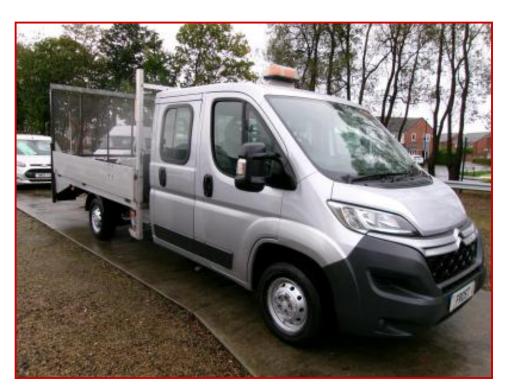

## CITROEN RELAY BEAVERTAIL DOUBLE CAB

## £8,999.00 plus VAT

A VERY VERSITILE UNIT, 12 FT DRODSIDE WITH CONCEALED BEAVERTAIL AND DROP DOWN RAMP.

7 SEAT DOUBLE CREW CAB IN METALLIC SILVER AND ONLY 20,000 MILES FROM NEW.
FITTED WITH TOOL STORE AT FRONT OF BODY.

A GREAT TRUCK FOR LANDSCAPERS/GARDENERS OR QUADS, MOTORBIKES ETC. We will be delighted to supply this vehicle with a full service, 12 months MOT at point of sale and

Category/Type

Tipper / Pick Up / Luton