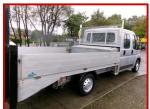

## £8,999.00 plus VAT

A VERY VERSITILE UNIT, 12 FT DRODSIDE WITH CONCEALED BEAVERTAIL AND DROP DOWN RAMP.

7 SEAT DOUBLE CREW CAB IN METALLIC SILVER AND ONLY 20,000 MILES FROM NEW.
FITTED WITH TOOL STORE AT FRONT OF BODY.

A GREAT TRUCK FOR LANDSCAPERS/GARDENERS OR QUADS, MOTORBIKES ETC. We will be delighted to supply this vehicle with a full service, 12 months MOT at point of sale and

Category/Type

Tipper / Pick Up / Luton