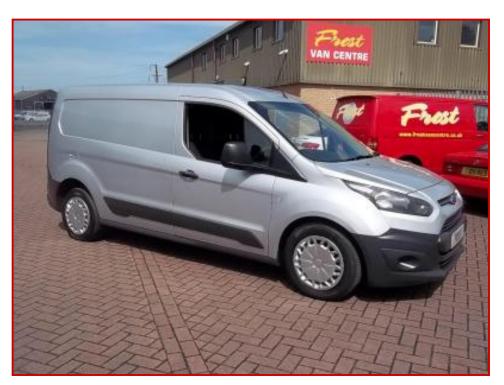

## FORD CONNECT LWB L2 SILVER 115PS

## £9,999.00 plus VAT

We are delighted to be able to offer this low mileage Connect lwb L2 in Moondust silver metallic.

This 115ps output model is in first class condition throughout.

Fully ply lined cargo bay ,Trend wheel trims, metallic, side loading door, electric windows. For such a low mileage example in silver, this represents great value for money.

Remember this is NEWCASTLE CITY CENTRE TRAFFIC ZONE COMPLIANT

| Product Details |                  |
|-----------------|------------------|
| Category/Type   | Panel Vans       |
| Make            | FORD CONNECT LWB |
| Model           | L2 SILVER 115PS  |
| Year            | 2014-14PL        |
| Mileage         | 72,000           |