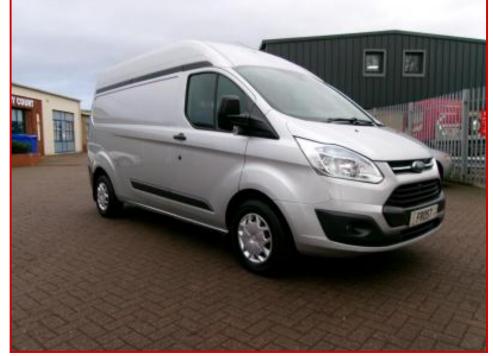

## FORD CUSTOM L2H2 TREND 2.2 ENGINE ULEZ AND CAZ

## £10,999.00 plus VAT

AN EXCELLENT 1 OWNER EXAMPLE OF THE BEST SELLING MID SIZE VAN ON THE ROAD. TRANSIT CUSTOM L2H2 LWB HIGH ROOF WITH TREND SPEC.

HEATED SCREEN, POWER FOLD MIRRORS, FRONT AND REAR PARKTRONIC WITH DIGITAL DASH DISPLAY, ELECTRIC WINDOWS, BLUE TOOTH CONNECTIVITY, FORD WHEEL TRIMS ETC

FULLY RACKED CARGO BAY, WITH AS MUCH SHELVING AND STORAGE AS ANYONE COULD WANT. Product Details

| i roduot botano |                                   |
|-----------------|-----------------------------------|
| Category/Type   | Panel Vans                        |
| Make            | FORD CUSTOM L2H2 TREND 2.2 ENGINE |
| Model           | ULEZ AND CAZ FRIENDLY             |
| Year            | 2016/66                           |
| Mileage         | 101000                            |
|                 |                                   |