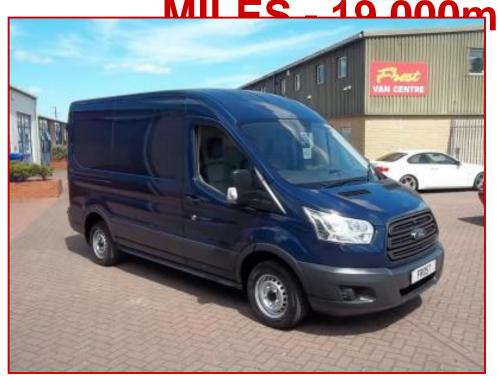

## FORD TRANSIT 2015 - 2.2 - MWB L2 H2 - DEEP BLUE - VERY LOW

## £16,750.00 plus VAT

As you can see in the photos, this is a first class example of the best selling Transit.

This is the 310 mwb model, with the best 2.2 engine, front wheel drive and 6 speed box.

An immaculate cargo bay set this one apart from the crowd.

Finished in deep Blazer blue coachwork, with the rare factory upgrade leather look interior trim.

An ideal basis for a camper conversion.

It is very rare to get such low mileage, so do not delay in coming to view or placing a deposit.