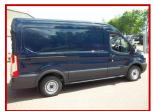

## £16,750.00 plus VAT

As you can see in the photos, this is a first class example of the best selling Transit.

This is the 310 mwb model, with the best 2.2 engine, front wheel drive and 6 speed box.

An immaculate cargo bay set this one apart from the crowd.

Finished in deep Blazer blue coachwork, with the rare factory upgrade leather look interior trim.

An ideal basis for a camper conversion.

It is very rare to get such low mileage, so do not delay in coming to view or placing a deposit.