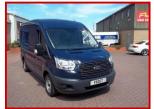

## £16,750.00 plus VAT

As you can see in the photos, this is a first class example of the best selling Transit.

This is the 310 mwb model, with the best 2.2 engine, front wheel drive and 6 speed box.

An immaculate cargo bay set this one apart from the crowd.

Finished in deep Blazer blue coachwork, with the rare factory upgrade leather look interior trim.

An ideal basis for a camper conversion.

It is very rare to get such low mileage, so do not delay in coming to view or placing a deposit.