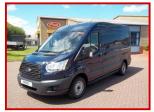

## £16,750.00 plus VAT

As you can see in the photos, this is a first class example of the best selling Transit.

This is the 310 mwb model, with the best 2.2 engine, front wheel drive and 6 speed box.

An immaculate cargo bay set this one apart from the crowd.

Finished in deep Blazer blue coachwork, with the rare factory upgrade leather look interior trim.

An ideal basis for a camper conversion.

It is very rare to get such low mileage, so do not delay in coming to view or placing a deposit.