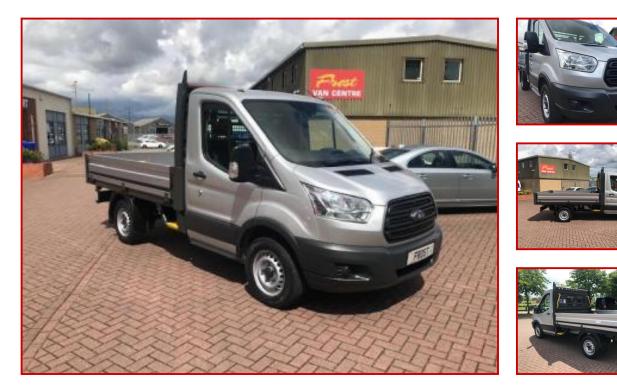

## FORD TRANSIT 310 DROPSIDE WITH AIRCON

## £16,000.00 plus VAT

This is rarer than an honest politician. What must be the nicest, most original example on the market Transit 310 rear wheel drive ,2.2 6 speed..

Just 1 North Yorkshire owner, with full service record at PDI, 14,917, 28393, 50,652 AND 66,000. This immaculate example is finished in unmarked Moondust silver metallic, with the very rare option in a dropside of air conditioning.

Fitted with a factory colour coded silver 3m dropside body, which like the rest of the truck is as Product Details

| Category/Type | Tipper / Pick Up / Luton |
|---------------|--------------------------|
| Make          | FORD TRANSIT 310         |
| Model         | DROPSIDE WITH AIRCON     |
| Year          | 2016-66PLATE             |
| Mileage       | 66,000                   |
|               |                          |