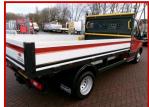

## FORD TRANSIT 350 DROPSIDE 2.2 CHAINDRIVEN ENGINE ULEZ

## £10,999.00 plus VAT

WOW! WHAT A CRACKER!!

A TRUE ONE OFF FIND- LAST OF THE 2.2 CHAINDRIVEN ENGINES, 125 PS. AIRCON AND FINISHED IN COPPER ORANGE METALLIC COACHWORK.

VERY RARE TO FIND ONE WITH AIRCON.

A CHERISHED AND VERY WELL CARED FOR AND MAINTAINED EXAMPLE WHICH WOULD BE A SUPERB ADVERT FOR YOU BUSINESS.

SHOW YOU CUSTOMERS YOU RELLY DO CARE ABOUT YOUR BISINESS PROFILE. Product Details

| Tipper / Pick Up / Luton    |
|-----------------------------|
| FORD TRANSIT 350 DROPSIDE   |
| 2.2 CHAINDRIVEN ENGINE ULEZ |
| 2017/17                     |
| 104000                      |
|                             |