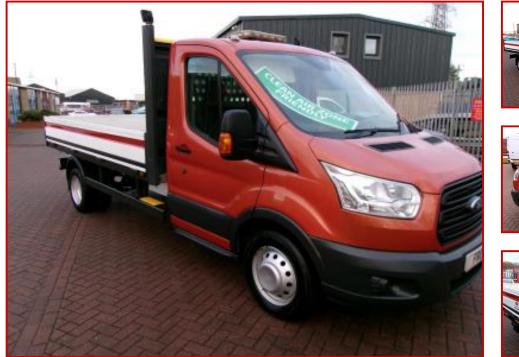

## FORD TRANSIT 350 DROPSIDE 2.2 CHAINDRIVEN ENGINE ULEZ

## £10,999.00 plus VAT

WOW! WHAT A CRACKER!!

A TRUE ONE OFF FIND- LAST OF THE 2.2 CHAINDRIVEN ENGINES, 125 PS. AIRCON AND FINISHED IN COPPER ORANGE METALLIC COACHWORK.

VERY RARE TO FIND ONE WITH AIRCON.

A CHERISHED AND VERY WELL CARED FOR AND MAINTAINED EXAMPLE WHICH WOULD BE A SUPERB ADVERT FOR YOU BUSINESS.

SHOW YOU CUSTOMERS YOU RELLY DO CARE ABOUT YOUR BISINESS PROFILE. Product Details

| Tipper / Pick Up / Luton    |
|-----------------------------|
| FORD TRANSIT 350 DROPSIDE   |
| 2.2 CHAINDRIVEN ENGINE ULEZ |
| 2017/17                     |
| 104000                      |
|                             |