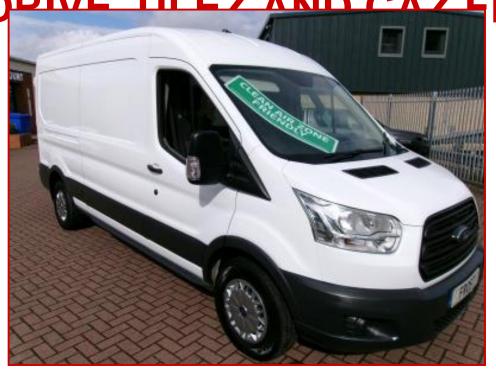

FORD TRANSIT 350 L3H2 LWB 2.2 CHAINDRIVE FRONT WHEEL

## £10,999.00 plus VAT

RARE 2.2 CHAINDRIVE ENGINE WHICH IS CLEAN AIR ZONE AND ULEZ COMPLIANT, SO NO WETBELT WORRIES!!

ONE OWNER WITH FULL 5 STAMP SERVICE HISTORY AND KEPT IN LOVELY CONDITION.

SPECIFIED WITH AIR CONDITIONING, MAKING IT EVEN MORE SOUGHT AFTER.

FRONT WHEEL DRIVE WITH THE 125 BHP POWER OUTPUT. LONG WHEEL BASE BODY

WITH THE RARER MEDIUM ROOF.

FULLY PLY LINED CARGO BAY WITH OVER 3 METRES OF FLOOR LENGTH

| Product Details |                                          |
|-----------------|------------------------------------------|
| Category/Type   | Panel Vans                               |
| Make            | FORD TRANSIT 350 L3H2 LWB 2.2 CHAINDRIVE |
| Model           | FRONT WHEEL DRIVE, ULEZ AND CAZ FRIENDLY |
| Year            | 2016/66                                  |
| Mileage         | 99850                                    |