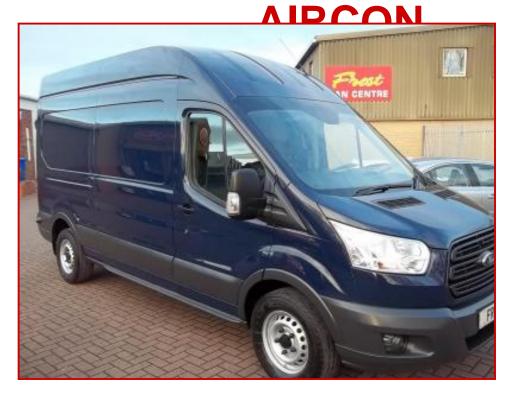

## Ford Transit 350 lwb high roof L3H3 CREW VAN-155 PS WITH

## £16,999.00 plus VAT

Supplied in gleaming mirror finish blue coachwork-all original. This 155ps I3h3 model comes with air conditioning, front fog lights, 270 degree opening rear doors, 2 extra rear seats making 5 in total, front wheel drive and heated front screen. The immaculate cargo bay is fully ply lined. In our opinion this is a perfect candidate for a camper conversion. Vans of this quality and specification are becoming very hard to source, so do not delay in coming to view.

| Product Details |                                     |
|-----------------|-------------------------------------|
| Category/Type   | Panel Vans                          |
| Make            | Ford Transit 350 lwb high roof L3H3 |
| Model           | CREW VAN-155 PS WITH AIRCON         |
| Year            | 2016 -16PL                          |
| Mileage         | 97000                               |