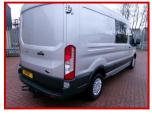

This is finished in moonstone silver metallic and has the full TREND spec plus the bonus of being fitted with aircon.

The extras include cruise control, front and rear parking sensors with digital dash screen, aircon, electric mirrors [power fold], leather multi function steering wheel, heated screen, TREND internal