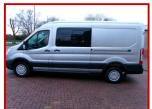

This is finished in moonstone silver metallic and has the full TREND spec plus the bonus of being fitted with aircon.

The extras include cruise control, front and rear parking sensors with digital dash screen, aircon, electric mirrors [power fold], leather multi function steering wheel, heated screen, TREND internal