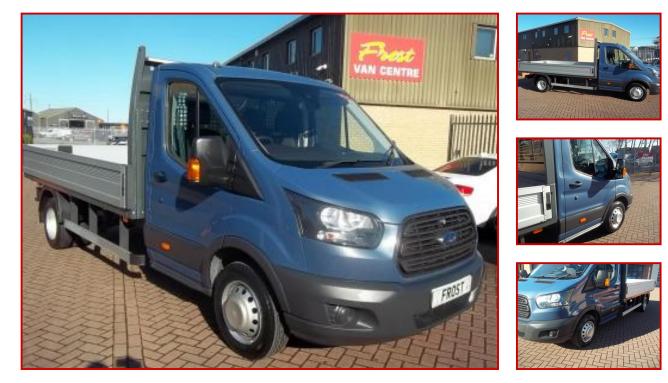

## FORD TRANSIT 430 - DROPSIDE -2.2 155PS- 412 MILES FROM NEW

## £32,000.00 plus VAT

THE ONLY ONE IN THE WORLD , A UNIQUE OPPORTUNITY TO OWN THIS ONE OFF FACTORY SPECIAL!!

This HEAVY DUTY Transit 430 was commissioned by Ford to be used as a display piece only. It has delivery mileage only. 412 MIILES FROM NEW! Never even had a tacho fitted. Built in 2016,but registered at the end of 2021, with Ford warranty.

This had the benefit of the much more popular 2.2 Puma engine with the highest 155ps output,

but is a euro 6 spec. Product Details

| Category/Type | Tipper / Pick Up / Luton      |
|---------------|-------------------------------|
| Make          | FORD TRANSIT 430 - DROPSIDE - |
| Model         | 2.2 155PS- 412 MILES FROM NEW |
| Year          | 2021                          |
| Mileage       | 412                           |
|               |                               |