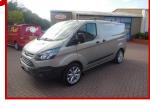

## FORD TRANSIT CUSTOM - 2015 -AIR CON - 155ps - WOLFRACE

## £9,999.00 plus VAT

Ford Transit Custom 2015 L1 H1 short wheel base, low roof model. Finished in rare metallic Tectonic Silver coachwork which has a golden hue, a fantastic sought-after colour! With stunning load rated Wolfrace 18 inch alloys fitted! Great and unusual specification features such as twin side loading doors, the favourite air-con and the brilliant 155ps engine coupled with the economical 6 speed gearbox, front and rear parking sensors, electric windows, roof accessories, ply lining to the load area, amongst much more! The 155ps engine is truly superb, they pull like a train and float along the motorways in a seamless fashion.

Product Details

| Category/Type | Panel Vans                                   |
|---------------|----------------------------------------------|
| Make          | FORD TRANSIT CUSTOM - 2015 - AIR CON - 155ps |
| Model         | - WOLFRACE ALLOYS - FFSH - 68,000m           |
| Year          | 2015                                         |
| Mileage       | 68000                                        |