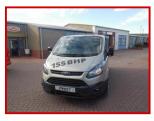

## FORD TRANSIT CUSTOM - 2015 -AIR CON - 155ps - WOLFRACE

## £9,999.00 plus VAT

Ford Transit Custom 2015 L1 H1 short wheel base, low roof model. Finished in rare metallic Tectonic Silver coachwork which has a golden hue, a fantastic sought-after colour! With stunning load rated Wolfrace 18 inch alloys fitted! Great and unusual specification features such as twin side loading doors, the favourite air-con and the brilliant 155ps engine coupled with the economical 6 speed gearbox, front and rear parking sensors, electric windows, roof accessories, ply lining to the load area, amongst much more! The 155ps engine is truly superb, they pull like a train and float along the motorways in a seamless fashion.

Product Details

| Category/Type | Panel Vans                                   |
|---------------|----------------------------------------------|
| Make          | FORD TRANSIT CUSTOM - 2015 - AIR CON - 155ps |
| Model         | - WOLFRACE ALLOYS - FFSH - 68,000m           |
| Year          | 2015                                         |
| Mileage       | 68000                                        |