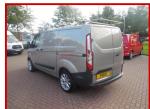

## FORD TRANSIT CUSTOM - 2015 -AIR CON - 155ps - WOLFRACE

## £9,999.00 plus VAT

Ford Transit Custom 2015 L1 H1 short wheel base, low roof model. Finished in rare metallic Tectonic Silver coachwork which has a golden hue, a fantastic sought-after colour! With stunning load rated Wolfrace 18 inch alloys fitted! Great and unusual specification features such as twin side loading doors, the favourite air-con and the brilliant 155ps engine coupled with the economical 6 speed gearbox, front and rear parking sensors, electric windows, roof accessories, ply lining to the load area, amongst much more! The 155ps engine is truly superb, they pull like a train and float along the motorways in a seamless fashion.

Product Details

| Category/Type | Panel Vans                                   |
|---------------|----------------------------------------------|
| Make          | FORD TRANSIT CUSTOM - 2015 - AIR CON - 155ps |
| Model         | - WOLFRACE ALLOYS - FFSH - 68,000m           |
| Year          | 2015                                         |
| Mileage       | 68000                                        |