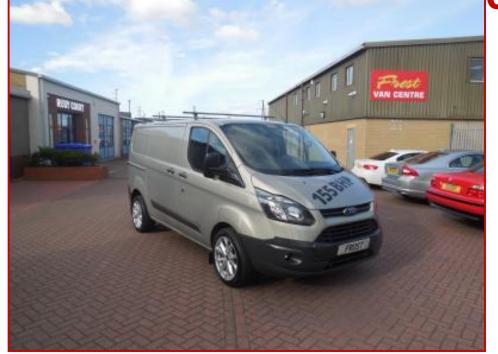

## FORD TRANSIT CUSTOM - 2015 -AIR CON - 155ps - WOLFRACE

## £9,999.00 plus VAT

Ford Transit Custom 2015 L1 H1 short wheel base, low roof model. Finished in rare metallic Tectonic Silver coachwork which has a golden hue, a fantastic sought-after colour! With stunning load rated Wolfrace 18 inch alloys fitted! Great and unusual specification features such as twin side loading doors, the favourite air-con and the brilliant 155ps engine coupled with the economical 6 speed gearbox, front and rear parking sensors, electric windows, roof accessories, ply lining to the load area, amongst much more! The 155ps engine is truly superb, they pull like a train and float along the motorways in a seamless fashion.

Product Details

| Category/Type | Panel Vans                                   |
|---------------|----------------------------------------------|
| Make          | FORD TRANSIT CUSTOM - 2015 - AIR CON - 155ps |
| Model         | - WOLFRACE ALLOYS - FFSH - 68,000m           |
| Year          | 2015                                         |
| Mileage       | 68000                                        |