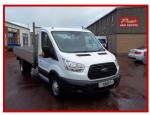

## FORD TRANSIT EXLWB DROPSIDE 350-155PS 14FT

## £17,999.00 plus VAT

This is a rarity on the market today and with no chassis cab production at Ford until possibly next year, will only become harder to find.

This 1 owner vehicle has an alloy 14ft/ 4.26m dropside body on the extended length chassis. Fitted with the best and most powerful 155ps /2.2 engine.

We have just taken her on an extended appraisal drive and can confirm she drives exceptionally well.

FSH and will be serviced prior to sale with a new MOT

| Product Details |                             |
|-----------------|-----------------------------|
| Category/Type   | Tipper / Pick Up / Luton    |
| Make            | FORD TRANSIT EXLWB DROPSIDE |
| Model           | 350-155PS 14FT              |
| Year            | 2016                        |
| Mileage         | 79000                       |