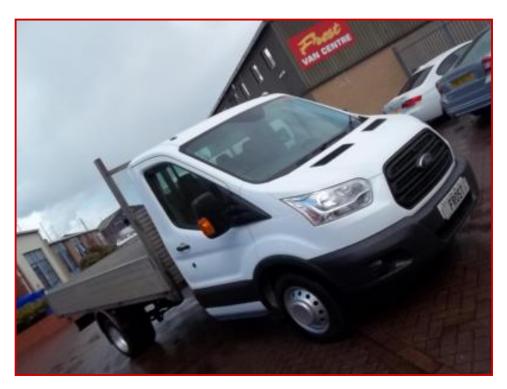

## FORD TRANSIT EXLWB DROPSIDE 350-155PS 14FT

## £17,999.00 plus VAT

This is a rarity on the market today and with no chassis cab production at Ford until possibly next year, will only become harder to find.

This 1 owner vehicle has an alloy 14ft/ 4.26m dropside body on the extended length chassis. Fitted with the best and most powerful 155ps /2.2 engine.

We have just taken her on an extended appraisal drive and can confirm she drives exceptionally well.

FSH and will be serviced prior to sale with a new MOT

| Product Details |                             |
|-----------------|-----------------------------|
| Category/Type   | Tipper / Pick Up / Luton    |
| Make            | FORD TRANSIT EXLWB DROPSIDE |
| Model           | 350-155PS 14FT              |
| Year            | 2016                        |
| Mileage         | 79000                       |