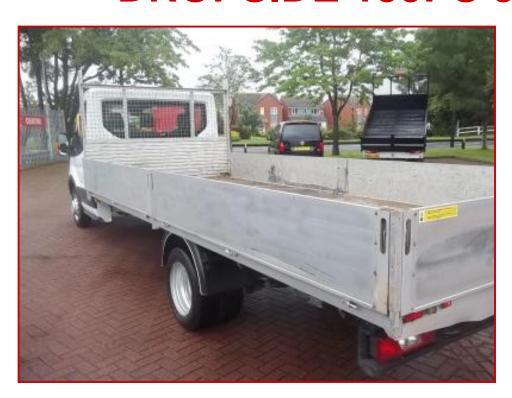

## £13,999.00 plus VAT

If you are looking for BIG then look no further!

1.BIG 16FT body,2.BIG 155PS engine,3.Big Ford reputation.

Perfect for scaffold ,UPVC facia supplies, timber supplies etc.

Will carry the same as most 7.5 ton trucks without a tacho and O licence and cpc to worry about. This has the correct L4 wheel base and the rear chassis extension, making it the one to have.

Lovely driver, original paintwork, security door lock.

| Product Details |                               |
|-----------------|-------------------------------|
| Category/Type   | Tipper / Pick Up / Luton      |
| Make            | FORD TRANSIT L4 16FT DROPSIDE |
| Model           | 155PS 350                     |
| Year            | 2015-15REG                    |
| Mileage         | 99,000 FSH                    |