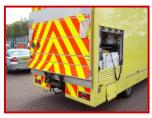

This is 6..5 ton gvw, with a 180 bhp engine and silky smooth auto/manual gearbox. Specified with air suspension, hydraulic/electric tail lift, fully lined box and still has the Night Owl lighting tower in operational order.

There is also a Cummins Marine diesel generator fitted

| Product Details |                          |
|-----------------|--------------------------|
| Category/Type   | Tipper / Pick Up / Luton |
| Make            | IVECO 65C18              |
| Model           | COMMAND SUPPORT UNIT     |
| Year            | 2009-59                  |
| Mileage         | 37000                    |