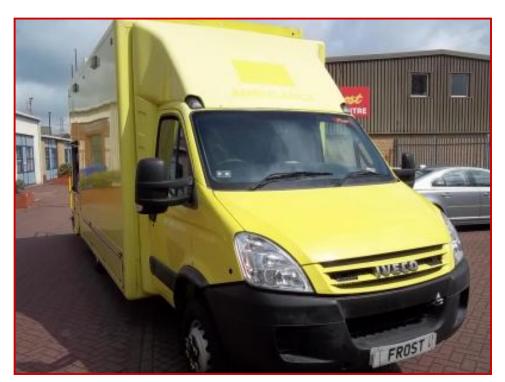

## IVECO 65C18 COMMAND SUPPORT UNIT

## £14,999.00 plus VAT

This is the support unit to the forward command unit which we recently had in.

This was over £200,000 new! Purpose built by W.H Bence coachworks in Bristol for the NHS.

The quality of their work is second to none.

This is 6..5 ton gvw, with a 180 bhp engine and silky smooth auto/manual gearbox. Specified with air suspension, hydraulic/electric tail lift, fully lined box and still has the Night Owl lighting tower in operational order.