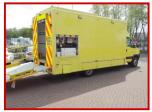

This is 6..5 ton gvw, with a 180 bhp engine and silky smooth auto/manual gearbox. Specified with air suspension, hydraulic/electric tail lift, fully lined box and still has the Night Owl lighting tower in operational order.

There is also a Cummins Marine diesel generator fitted

| Product Details |                          |
|-----------------|--------------------------|
| Category/Type   | Tipper / Pick Up / Luton |
| Make            | IVECO 65C18              |
| Model           | COMMAND SUPPORT UNIT     |
| Year            | 2009-59                  |
| Mileage         | 37000                    |