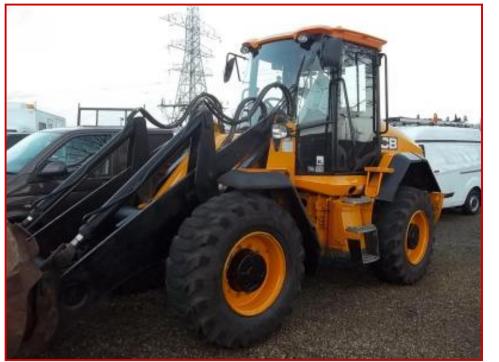

## **JCB 417HT 417**

## £42,500.00 plus VAT

A very low hours example. direct from the local authority and maintained to manufactures standards.

Long reach waste arms with quick hitch bucket attachment.

We have had our local JCB main dealer give it a full check over and they performed a full diagnostic check , with no issues to report.

Good tyres , good glass.

A very well specified machine with such low hours is sure to be a good addition to the fleet for Product Details

| Category/Type | 4x4       |
|---------------|-----------|
| Make          | JCB 417HT |
| Model         | 417       |
| Year          | 2014-64   |
| Mileage       | 5000      |