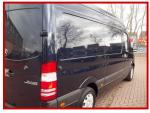

## MERCEDES 314 MWB PREMIUM EDITION

## £19,999.00 plus VAT

What a find!!!

This is a 1 owner top spec vehicle. The PREMIUM EDITION is fitted with aircon, reversing camera, sat nav, cruise control, metallic Midnight Blue paint, wheel trims, ply lined load area etc etc.

The paintwork has a mirror finish, the interior is unmarked and the cargo bay is ply lined . Perfect for a conversion, being the MWB, this is sure to prove popular with the motorsport and

| camper community.  Product Details |                  |
|------------------------------------|------------------|
| Category/Type                      | Panel Vans       |
| Make                               | MERCEDES 314 MWB |
| Model                              | PREMIUM EDITION  |
| Year                               | 2017/67          |
| Mileage                            | 106000           |