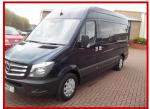

## MERCEDES 314 MWB PREMIUM EDITION

## £19,999.00 plus VAT

What a find!!!

This is a 1 owner top spec vehicle. The PREMIUM EDITION is fitted with aircon, reversing camera, sat nav, cruise control, metallic Midnight Blue paint, wheel trims, ply lined load area etc etc.

The paintwork has a mirror finish, the interior is unmarked and the cargo bay is ply lined . Perfect for a conversion, being the MWB, this is sure to prove popular with the motorsport and

| camper community.  Product Details |                  |
|------------------------------------|------------------|
| Category/Type                      | Panel Vans       |
| Make                               | MERCEDES 314 MWB |
| Model                              | PREMIUM EDITION  |
| Year                               | 2017/67          |
| Mileage                            | 106000           |