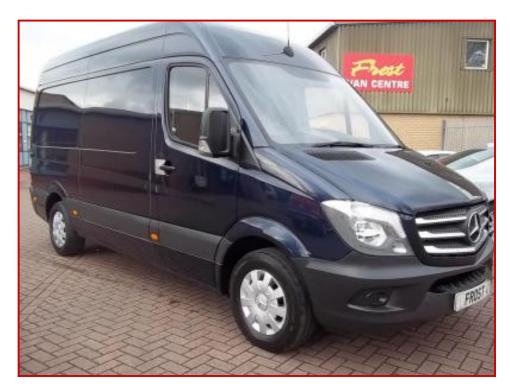

## MERCEDES 314 MWB PREMIUM EDITION

## £19,999.00 plus VAT

What a find!!!

This is a 1 owner top spec vehicle. The PREMIUM EDITION is fitted with aircon, reversing camera, sat nav, cruise control, metallic Midnight Blue paint, wheel trims, ply lined load area etc etc.

The paintwork has a mirror finish, the interior is unmarked and the cargo bay is ply lined . Perfect for a conversion, being the MWB, this is sure to prove popular with the motorsport and

| camper community.  Product Details |                  |
|------------------------------------|------------------|
| Category/Type                      | Panel Vans       |
| Make                               | MERCEDES 314 MWB |
| Model                              | PREMIUM EDITION  |
| Year                               | 2017/67          |
| Mileage                            | 106000           |