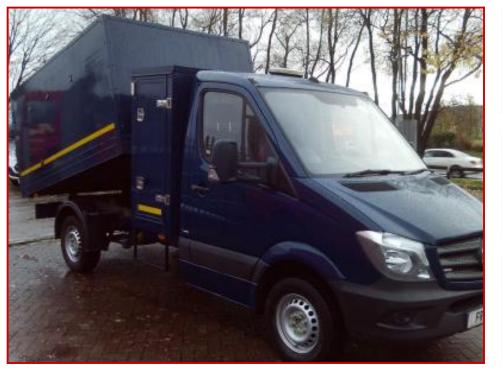

## MERCEDES 314 MWB TIPPER TREE / ARBOUR BODY

## £25,000.00 plus VAT

A FANTASTIC FIND!! Euro 6 Sprinter 314 Arbour /tree work tipper.

Only 57,000 miles by one owner with full service history for the truck and safety inspections for the body and inverter.

The body has a chipper roof to the front, split tailgate and hazard chevrons.

The tool store has access from both sides with the inverter/fuse box at the near side.

Work lights are mounted in the front grille and roof. Product Details