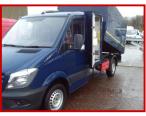

## MERCEDES 314 MWB TIPPER TREE / ARBOUR BODY

## £25,000.00 plus VAT

A FANTASTIC FIND!! Euro 6 Sprinter 314 Arbour /tree work tipper.

Only 57,000 miles by one owner with full service history for the truck and safety inspections for the body and inverter.

The body has a chipper roof to the front, split tailgate and hazard chevrons.

The tool store has access from both sides with the inverter/fuse box at the near side.

Work lights are mounted in the front grille and roof. Product Details