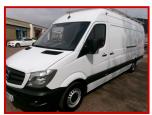

## MERCEDES BENZ, SPRINTER 314-EXLWB GLAZING VAN

## £15,500.00 plus VAT

A VERY RARE MODEL EXTRA LONG WHEEL, BASE 314 SPRINTER. WILL MAKE A GREAT CAMPER/ SPORT VAN.

WE CAN SUPPLY WITH OR WITHOUT FULL SIDE GLASS FRAIL TO MAKE A HUGE GLAZING VAN.

PRESENTED IN EXCELLENT CONDITION WITH AN IMMACULATE CARGO AREA.

THIS WAS SPECIFIED FROM NEW WITHOUT PASSENGER SEATS SO THE OWNER COULD

CARRY EXTRA LONG PVC PROFILES THROUGH THE BULKHEAD.

| Product Details |                        |
|-----------------|------------------------|
| Category/Type   | Panel Vans             |
| Make            | MERCEDES BENZ,SPRINTER |
| Model           | 314- EXLWB GLAZING VAN |
| Year            | 2017                   |
| Mileage         | 116000                 |