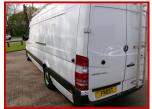

## MERCEDES BENZ, SPRINTER 314-EXLWB GLAZING VAN

## £15,500.00 plus VAT

A VERY RARE MODEL EXTRA LONG WHEEL, BASE 314 SPRINTER. WILL MAKE A GREAT CAMPER/ SPORT VAN.

WE CAN SUPPLY WITH OR WITHOUT FULL SIDE GLASS FRAIL TO MAKE A HUGE GLAZING VAN.

PRESENTED IN EXCELLENT CONDITION WITH AN IMMACULATE CARGO AREA.

THIS WAS SPECIFIED FROM NEW WITHOUT PASSENGER SEATS SO THE OWNER COULD

CARRY EXTRA LONG PVC PROFILES THROUGH THE BULKHEAD.

| Product Details |                        |
|-----------------|------------------------|
| Category/Type   | Panel Vans             |
| Make            | MERCEDES BENZ,SPRINTER |
| Model           | 314- EXLWB GLAZING VAN |
| Year            | 2017                   |
| Mileage         | 116000                 |