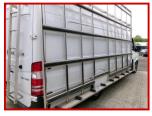

## MERCEDES BENZ, SPRINTER 314-EXLWB GLAZING VAN

## £15,500.00 plus VAT

A VERY RARE MODEL EXTRA LONG WHEEL, BASE 314 SPRINTER. WILL MAKE A GREAT CAMPER/ SPORT VAN.

WE CAN SUPPLY WITH OR WITHOUT FULL SIDE GLASS FRAIL TO MAKE A HUGE GLAZING VAN.

PRESENTED IN EXCELLENT CONDITION WITH AN IMMACULATE CARGO AREA.

THIS WAS SPECIFIED FROM NEW WITHOUT PASSENGER SEATS SO THE OWNER COULD

CARRY EXTRA LONG PVC PROFILES THROUGH THE BULKHEAD.

| Product Details |                        |
|-----------------|------------------------|
| Category/Type   | Panel Vans             |
| Make            | MERCEDES BENZ,SPRINTER |
| Model           | 314- EXLWB GLAZING VAN |
| Year            | 2017                   |
| Mileage         | 116000                 |