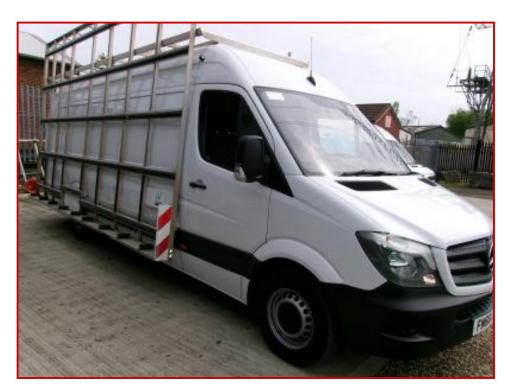

## MERCEDES BENZ, SPRINTER 314-EXLWB GLAZING VAN

## £15,500.00 plus VAT

A VERY RARE MODEL EXTRA LONG WHEEL, BASE 314 SPRINTER. WILL MAKE A GREAT CAMPER/ SPORT VAN.

WE CAN SUPPLY WITH OR WITHOUT FULL SIDE GLASS FRAIL TO MAKE A HUGE GLAZING VAN.

PRESENTED IN EXCELLENT CONDITION WITH AN IMMACULATE CARGO AREA.

THIS WAS SPECIFIED FROM NEW WITHOUT PASSENGER SEATS SO THE OWNER COULD

CARRY EXTRA LONG PVC PROFILES THROUGH THE BULKHEAD.

| Product Details |                        |
|-----------------|------------------------|
| Category/Type   | Panel Vans             |
| Make            | MERCEDES BENZ,SPRINTER |
| Model           | 314- EXLWB GLAZING VAN |
| Year            | 2017                   |
| Mileage         | 116000                 |