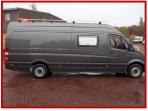

## MERCEDES BENZ, SPRINTER 314 LWB L3 CONVERSION

## £27,999.00 No VAT

What a fantastic example!! Only 6,000 miles from new and NO VAT TO PAY!!

Full lined, insulated and carpeted, with night heater and Dometic side windows with blinds. 240V hook up, TV,Led roof lights throughout vehicle.

Used occasionally to transport music equipment, hence crazy low miles of just 6,000 !

The graphite grey coachwork is unmarked as i the cockpit.

The seats have been fitted with covers from new.

Product Details