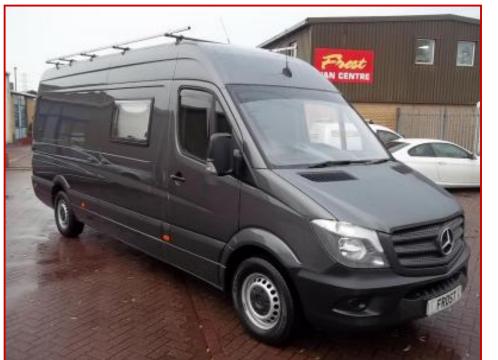

## MERCEDES BENZ, SPRINTER 314 LWB L3 CONVERSION

## £27,999.00 No VAT

What a fantastic example!! Only 6,000 miles from new and NO VAT TO PAY!!

Full lined, insulated and carpeted, with night heater and Dometic side windows with blinds. 240V hook up, TV,Led roof lights throughout vehicle.

Used occasionally to transport music equipment, hence crazy low miles of just 6,000 !

The graphite grey coachwork is unmarked as i the cockpit.

The seats have been fitted with covers from new.

Product Details

| Category/Type | Panel Vans              |
|---------------|-------------------------|
| Make          | MERCEDES BENZ, SPRINTER |
| Model         | 314 LWB L3 CONVERSION   |
| Year          | 2017                    |
| Mileage       | 6000                    |
|               |                         |