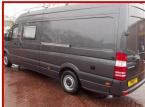

## MERCEDES BENZ, SPRINTER 314 LWB L3 CONVERSION

## £27,999.00 No VAT

What a fantastic example!! Only 6,000 miles from new and NO VAT TO PAY!!

Full lined, insulated and carpeted, with night heater and Dometic side windows with blinds. 240V hook up, TV,Led roof lights throughout vehicle.

Used occasionally to transport music equipment, hence crazy low miles of just 6,000 !

The graphite grey coachwork is unmarked as i the cockpit.

The seats have been fitted with covers from new.

Product Details