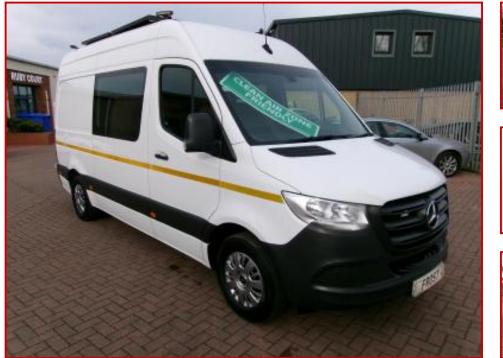

## MERCEDES BENZ, SPRINTER 314 MWB WELFARE VAN WITH WC

## £19,999.00 plus VAT

AN IMMACULATE EXAMPLE OF A TOP QUALITY WELFARE UNIT. 2020 MODEL- 31/12/19.. FULLY FITTED WITH SOLAR PANELS, WC, WASHING FACILITIES, MICROWAVE, HEATER,EXTENDING TABLE, WATER HEATER , 5+1 SEATS IN REAR WITH 3 SEAT CAB. 2.1 ENGINE, 6 SPEED BOX AND FULLY ULEZ AND CLEAN AIR COMPLIANT THIS REALLY IS IN ALMOST UNMARKED CONDITION THOUGHOUT AND WOULD MAKE A SUBERB BASIS FOR A CAMPER CONVERSION WITH VERY LITTLE WORK. IT WILL BE SUPPLIED WITH FULL MOT, FULLY SERVICED AND WITH NATIONAL Product Details

| Category/Type | Panel Vans                      |
|---------------|---------------------------------|
| Make          | MERCEDES BENZ, SPRINTER 314 MWB |
| Model         | WELFARE VAN WITH WC             |
| Year          | 2020 MY                         |
| Mileage       | 62000                           |
|               |                                 |