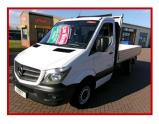

## MERCEDES BENZ, SPRINTER 316 AUTO 11FT DROPSIDE WITH

## £11,999.00 plus VAT

A RARE CHANCE TO OWN A HIGH SPEC, LOW MILEAGE 11FT DROPSIDE . 160 BHP HIGH OUTPUT, AUTOMATIC, SATNAV, AIRCON, ONLY 57,000 MILES WITH MB HISTORY.

HAS HAD A VERY EASY LIFE.

THIS IS THE LAST OF THE PROPER MERCS, WITH THE 2153CC ENGINE AND BLUEFFICIENCY / CLEAN AIR AND ULEZ FRIENDLY. DON'T DILLY DALLY OR YOU MAY MISS IT !!!

Product Details

| Category/Type | Tipper / Pick Up / Luton          |
|---------------|-----------------------------------|
| Make          | MERCEDES BENZ, SPRINTER 316 AUTO  |
| Model         | 11FT DROPSIDE WITH AIRCON AND NAV |
| Year          | 2018/18                           |
| Mileage       | 57000                             |
|               |                                   |