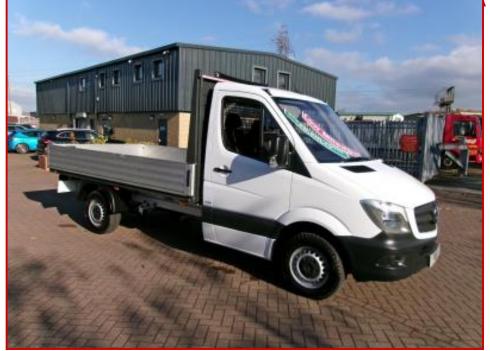

## MERCEDES BENZ, SPRINTER 316 AUTO 11FT DROPSIDE WITH

## £11,999.00 plus VAT

A RARE CHANCE TO OWN A HIGH SPEC, LOW MILEAGE 11FT DROPSIDE . 160 BHP HIGH OUTPUT, AUTOMATIC, SATNAV, AIRCON, ONLY 57,000 MILES WITH MB HISTORY.

HAS HAD A VERY EASY LIFE.

THIS IS THE LAST OF THE PROPER MERCS, WITH THE 2153CC ENGINE AND BLUEFFICIENCY / CLEAN AIR AND ULEZ FRIENDLY. DON'T DILLY DALLY OR YOU MAY MISS IT !!!

Product Details

| Category/Type | Tipper / Pick Up / Luton          |
|---------------|-----------------------------------|
| Make          | MERCEDES BENZ, SPRINTER 316 AUTO  |
| Model         | 11FT DROPSIDE WITH AIRCON AND NAV |
| Year          | 2018/18                           |
| Mileage       | 57000                             |
|               |                                   |