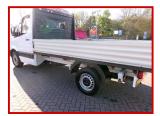

## MERCEDES BENZ, SPRINTER 316 AUTO 11FT DROPSIDE WITH

## £11,999.00 plus VAT

A RARE CHANCE TO OWN A HIGH SPEC, LOW MILEAGE 11FT DROPSIDE . 160 BHP HIGH OUTPUT, AUTOMATIC, SATNAV, AIRCON, ONLY 57,000 MILES WITH MB HISTORY.

HAS HAD A VERY EASY LIFE.

THIS IS THE LAST OF THE PROPER MERCS, WITH THE 2153CC ENGINE AND BLUEFFICIENCY / CLEAN AIR AND ULEZ FRIENDLY. DON'T DILLY DALLY OR YOU MAY MISS IT !!!

Product Details

| Category/Type | Tipper / Pick Up / Luton          |
|---------------|-----------------------------------|
| Make          | MERCEDES BENZ, SPRINTER 316 AUTO  |
| Model         | 11FT DROPSIDE WITH AIRCON AND NAV |
| Year          | 2018/18                           |
| Mileage       | 57000                             |
|               |                                   |