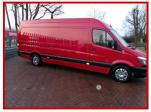

## MERCEDES BENZ, SPRINTER 316 LWB

## £19,999.00 plus VAT

ONLY 15,000 MILES--FIND ANOTHER LIKE IT! What a find, such low mileage and only used by a leisure services provider, must surely be the lowest mileage one of this year available.

Fitted with the much desired satnav, aircon, cruise, parking proximity system. Fully lined and immaculate cargo bay.

This would be a superb basis for a motorhome/ camper conversion.

CHECK OUT THE FULL VIDEO ON OUR CHANNEL @ https://voutu.be/i29poKdrFl8 Product Details