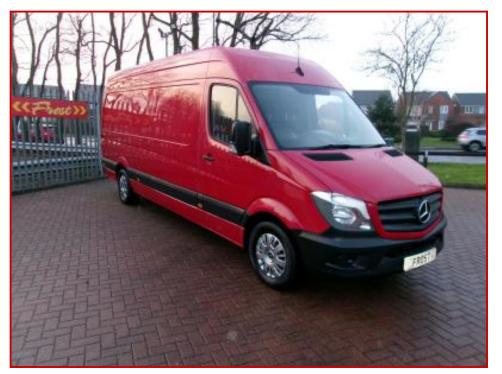

## MERCEDES BENZ, SPRINTER 316 LWB

## £19,999.00 plus VAT

ONLY 15,000 MILES--FIND ANOTHER LIKE IT! What a find, such low mileage and only used by a leisure services provider, must surely be the lowest mileage one of this year available.

Fitted with the much desired satnav, aircon, cruise, parking proximity system. Fully lined and immaculate cargo bay.

This would be a superb basis for a motorhome/ camper conversion.

CHECK OUT THE FULL VIDEO ON OUR CHANNEL @ https://voutu.be/i29poKdrFl8 Product Details

| Category/Type | Panel Vans                  |
|---------------|-----------------------------|
| Make          | MERCEDES BENZ, SPRINTER 316 |
| Model         | LWB                         |
| Year          | 2017/67                     |
| Mileage       | 15,000                      |
|               |                             |