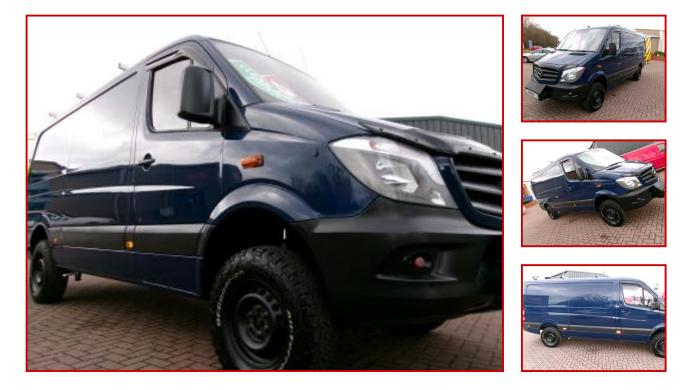

## MERCEDES BENZ, SPRINTER 4X4 316 MWB WITH LOW RATIO

## £26,999.00 plus VAT

WE ARE DELIGHTED TO HAVE FOUND ANOTHER EXCEPTIONAL EXAMPLE OF THESE VERY POPULAR OFF ROADERS.

FITTED WITH A PROPER 4X4 SYSTEM WITH SELECTABLE LOW RATIO OPTION. THIS HAS THE12/240V ELECTRIC PACK ALREADY FITTED.

ALSO HAS THE REVERSING CAMERA WITH A PROPER SCREEN. BONNET AND WINDOW DEFLECTORS, BF GOODRICH ALL TERRAIN TYRES ALL ROUND.

AS YOU CAN SEE FROM THE PHOTOS AND VIDEO [ PLEASE WATCH ALL THE VIDEO] IT IS Product Details