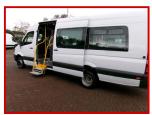

## £36,999.00 plus VAT

ANOTHER SUPERB HANDPICKED TOP OF THE RANGE EXAMPLE.
THIS "STANFORD" TOP QUALITY COACHBUILT CONVERSION IS IN ABSOLUTELY FIRST
CLASS ORDER AND IS LOADED WITH A HOST OF EXTRAS.

THE PASSENGER SEATS ARE FITTED IN A TRACKING SYSTEM, MAKING IT A VERY EASY PROCESS TO ALTER THE ARRANGEMENT TO FACILITATE WHEELCHAIRS. IT HAS A 17 CAPACITY ON THE V5, BUT AT PRESENT A CAPACITY OF 16 SEATED OR UP TO 5

WHEELCHAIRS, AND 4 SEATED.

Product Details

Category/Type Minibus

Make MERCEDES BENZ, SPRINTER AUTO 514 L4 EX LONG

Model STANFORD LUXURY CONVERSION

Year 2018

Mileage 61000

YOU CAN NOT FAIL TO BE IMPRESSED WITH THIS LOVELY COACH.