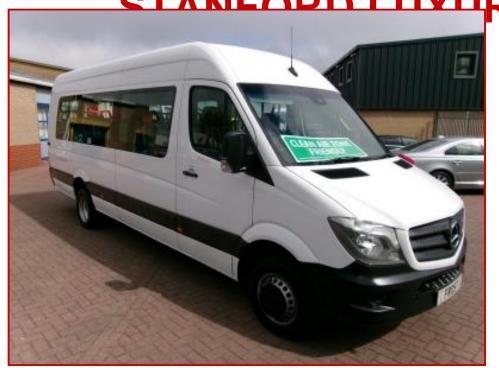

MERCEDES BENZ, SPRINTER AUTO 514 L4 EX LONG

## £36,999.00 plus VAT

ANOTHER SUPERB HANDPICKED TOP OF THE RANGE EXAMPLE.
THIS "STANFORD" TOP QUALITY COACHBUILT CONVERSION IS IN ABSOLUTELY FIRST
CLASS ORDER AND IS LOADED WITH A HOST OF EXTRAS.

THE PASSENGER SEATS ARE FITTED IN A TRACKING SYSTEM, MAKING IT A VERY EASY PROCESS TO ALTER THE ARRANGEMENT TO FACILITATE WHEELCHAIRS. IT HAS A 17 CAPACITY ON THE V5, BUT AT PRESENT A CAPACITY OF 16 SEATED OR UP TO 5

WHEELCHAIRS, AND 4 SEATED.

Product Details

Category/Type Minibus

Make MERCEDES BENZ, SPRINTER AUTO 514 L4 EX LONG

Model STANFORD LUXURY CONVERSION

Year 2018

Mileage 61000

YOU CAN NOT FAIL TO BE IMPRESSED WITH THIS LOVELY COACH.

WE WILL SUPPLY WITH A NEW CLASS 5 MOT, FULL SERVICE AND 6 MONTHS WARRANTY.

17 Wesley Prive Renton Sal Indakatubew castin Upon 7389 038 NE12 9UP

Tel: 0191 215 9777 Mob: 07702 286 738

www.frostvancentre.com sales@frostvancentre.co.uk