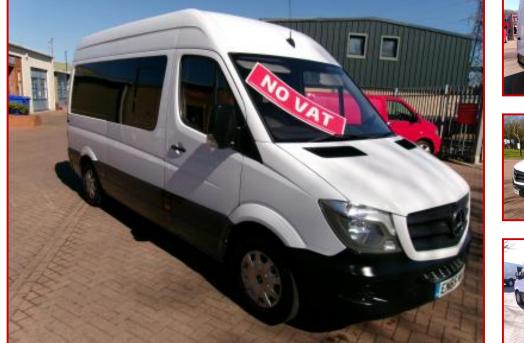

## MERCEDES BENZ, SPRINTER CAMPER MWB 2 BERTH NEW

## £16,995.00 No VAT

WE ARE ADVERTISING THIS ON BEHALF OF THE OWNER WHO IS A FRIEND. PLEASE CALL PETER ON 07759543150 TO DISCUSS AND ARRANGE VIEWINGS [ NE129UP]

A SUPERB OPPORTUNTITY TO GET AWAY FOR EASTER- THIS IS A NEWLY CONVERTED 2 BERTH CAMPER ON A LOW MILEAGE WELFARE VAN BASE VEHICLE. IT HAS THE ALL IMPORTANT WC CUBICLE, LOADS OF STORAGE, PULL OUT DOUBLE Product Details

| Category/Type Panel Vans                                                  |
|---------------------------------------------------------------------------|
| Make MERCEDES BENZ, SPRINTER CAMPER                                       |
| Model MWB 2 BERTH NEW CONVERSION                                          |
| Year 2016 - PRE REC                                                       |
| Mileage 6800                                                              |
| MOST OF THE FIXTURES AND FITTINGS ARE BRAND NEW AND IS READY TO GO WITH A |
| NEW MOT LAST WEEK.                                                        |