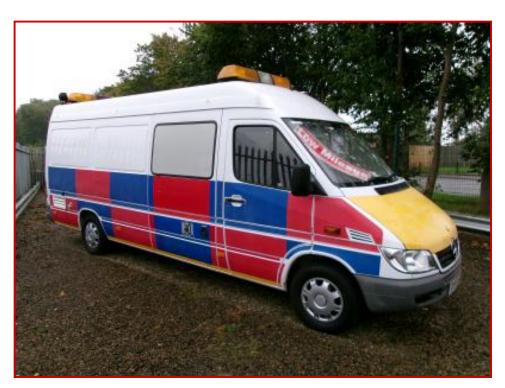

## MERCEDES BENZ, SPRINTER LWB WELFARE UNIT

## £7,800.00 plus VAT

Something a bit different!! A fully specified incident control unit, direct from service with the rail company. Fitted with quality generator, various work lights. The interior is as new and unmarked,, with the drivers seat showing no signs of use or wear. Side Fiamma awning. The rear working area has a table and chairs, sink, night heater, carpeted etc. This will go straight to work as a support vehicle, or would be an easy conversion to a race van/ camper. With only 39,000 miles, the mechanicals are superb. Please call for a full walk around description/ video.

| PLUS VAT  Product Details |                        |
|---------------------------|------------------------|
| Category/Type             | Panel Vans             |
| Make                      | MERCEDES BENZ,SPRINTER |
| Model                     | LWB WELFARE UNIT       |
| Year                      | 2005                   |
| Mileage                   | 39000                  |