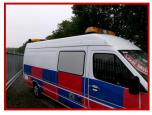

## MERCEDES BENZ, SPRINTER LWB WELFARE UNIT

## £7,800.00 plus VAT

Something a bit different!! A fully specified incident control unit, direct from service with the rail company. Fitted with quality generator, various work lights. The interior is as new and unmarked,, with the drivers seat showing no signs of use or wear. Side Fiamma awning. The rear working area has a table and chairs, sink, night heater, carpeted etc. This will go straight to work as a support vehicle, or would be an easy conversion to a race van/ camper. With only 39,000 miles, the mechanicals are superb. Please call for a full walk around description/ video.