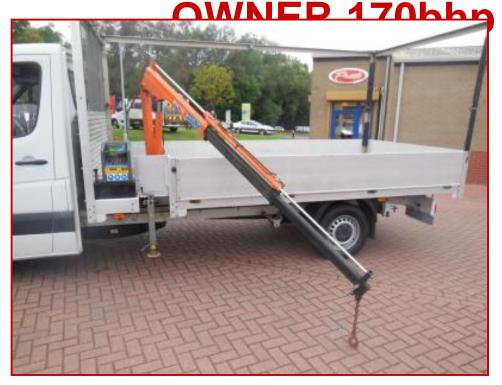

## MERCEDES SPRINTER -170 LWB - 14FT DROPSIDE CRANE ONE

## £13,999.00 plus VAT

\*An exceptionally rare setup of vehicle being offered\*

Mercedes-Benz Sprinter 3500, 2015 model, dropside with MaxiLift 110 1 tonne 'hiab' crane fitted. Aluminium 14 foot dropside pickup body in excellent condition with cab shield.

One owner vehicle from new presented in excellent all round condition! Powerful 170ps engine coupled with the 6 speed gearbox. This Sprinter drives superbly, as we have come to expect

| Product Details |                                                  |
|-----------------|--------------------------------------------------|
| Category/Type   | Tipper / Pick Up / Luton                         |
| Make            | MERCEDES SPRINTER -170 LWB - 14FT DROPSIDE CRANE |
| Model           | ONE OWNER 170bhp                                 |
| Year            | 2015                                             |
| Mileage         | 110000                                           |
|                 | to go from this excellent quality vehicle!       |