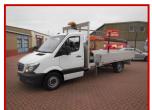

## £13,999.00 plus VAT

\*An exceptionally rare setup of vehicle being offered\*

Mercedes-Benz Sprinter 3500, 2015 model, dropside with MaxiLift 110 1 tonne 'hiab' crane fitted. Aluminium 14 foot dropside pickup body in excellent condition with cab shield.

One owner vehicle from new presented in excellent all round condition! Powerful 170ps engine coupled with the 6 speed gearbox. This Sprinter drives superbly, as we have come to expect

| Product Details |                                                  |
|-----------------|--------------------------------------------------|
| Category/Type   | Tipper / Pick Up / Luton                         |
| Make            | MERCEDES SPRINTER -170 LWB - 14FT DROPSIDE CRANE |
| Model           | ONE OWNER 170bhp                                 |
| Year            | 2015                                             |
| Mileage         | 110000                                           |
|                 | to go from this excellent quality vehicle!       |