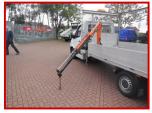

## £13,999.00 plus VAT

\*An exceptionally rare setup of vehicle being offered\*

Mercedes-Benz Sprinter 3500, 2015 model, dropside with MaxiLift 110 1 tonne 'hiab' crane fitted. Aluminium 14 foot dropside pickup body in excellent condition with cab shield.