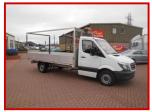

## £13,999.00 plus VAT

\*An exceptionally rare setup of vehicle being offered\*

Mercedes-Benz Sprinter 3500, 2015 model, dropside with MaxiLift 110 1 tonne 'hiab' crane fitted. Aluminium 14 foot dropside pickup body in excellent condition with cab shield.

One owner vehicle from new presented in excellent all round condition! Powerful 170ps engine coupled with the 6 speed gearbox. This Sprinter drives superbly, as we have come to expect

| Product Details |                                                  |
|-----------------|--------------------------------------------------|
| Category/Type   | Tipper / Pick Up / Luton                         |
| Make            | MERCEDES SPRINTER -170 LWB - 14FT DROPSIDE CRANE |
| Model           | ONE OWNER 170bhp                                 |
| Year            | 2015                                             |
| Mileage         | 110000                                           |
|                 | to go from this excellent quality vehicle!       |