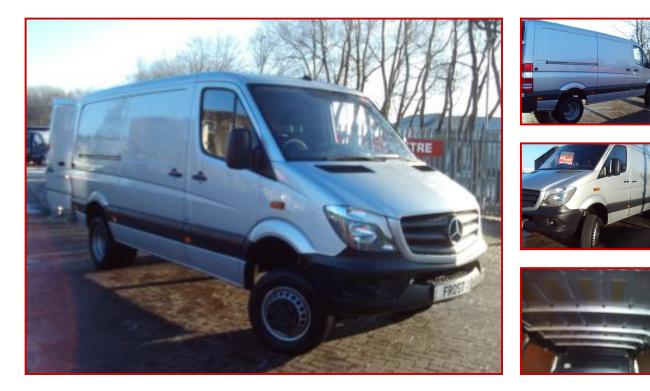

## MERCEDES SPRINTER 4X4 516 MWB

## £38,250.00 plus VAT

0NLY £165 PA ROAD TAX!! A true one off, special order for the BBC, never to be repeated. Cargo area is immaculate.

This is the 5 ton 4x4 MWB van, with AIRCON.

Finished in silver, with front and rear parking sensors, hydraulic single side tail lift ramp.

Very low miles with fsh.

She has a towing capacity of 3500kgs, giving 8500kgs train weight. Product Details

| Category/Type | Panel Vans            |
|---------------|-----------------------|
| Make          | MERCEDES SPRINTER 4X4 |
| Model         | 516 MWB               |
| Year          | 2015                  |
| Mileage       | 32000                 |
|               |                       |