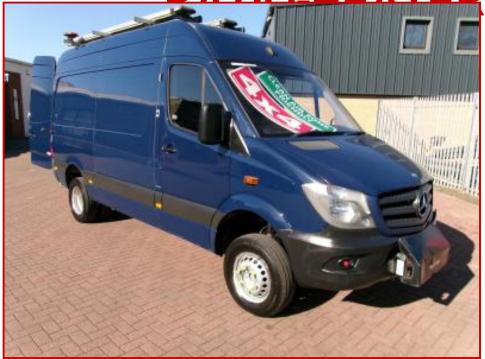

## MERCEDES SPRINTER 516 4X4 MWB 163 BHP -LOW

## £17,990.00 plus VAT

WHAT AN ABSOLUTE BARGAIN- LATE 65 REG WITH MOT DUE 1ST DECEMBER. SPRINTER 4X4 516 HEAVY DUTY 5 TON WITH A FULLY FITTED INTERIOR AND ROOF RACKS.

NIGHT HEATER . MANUAL 6 SPEED BOX, 240V ELECTRICS, TWIN REAR WHEELS. THIS HAS THE SELECTABLE 4WD TOGETHER WITH THE LOW RATIO /DIFF LOCK OPTION. VERY WELL CARED FOR BY THE NATIONAL COMPANY.

THIS WILL BE A GREAT BASIS FOR A CAMPER OR A FIRST CLASS WORKS VAN FOR THE Product Details

| Category/Type | Panel Vans                    |
|---------------|-------------------------------|
| Make          | MERCEDES SPRINTER 516 4X4 MWB |
| Model         | 163 BHP -LOW RATIO-HEATER     |
| Year          | 2015/65                       |
| Mileage       | 133000                        |
|               |                               |