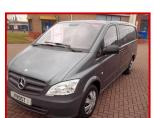

MERCEDES VITO 113 LWB - 2015 - METALLIC GREY - 75,000m - 136

## £12,500.00 plus VAT

A brilliant example of the ever popular Mercedes Vito - this long wheel base LWB model offers versatility in size, large enough for many applications, whilst being compact enough for city use.

Finished in gleaming Metallic Grey coachwork, one owner from new, with only 75.000 miles. Presented in truly superb condition throughout, a cherished vehicle to say the least. Benefiting from specification including - cruise control, 136ps engine + 6 speed gearbox, metallic grey coachwork, electric windows, multi-function steering wheel, 3 seater cab, twin side loading doors,

Product Details

Category/Type Panel Vans

Make MERCEDES VITO 113 LWB - 2015 - METALLIC GREY - 75,000m - 136 BHP

Model - TWIN SIDE DOORS + TAILGATE - SUPERB COLOUR

Year 2015

Mileage 75000

Finance and part exchange packages arranged with pleasure - please get in touch to see what