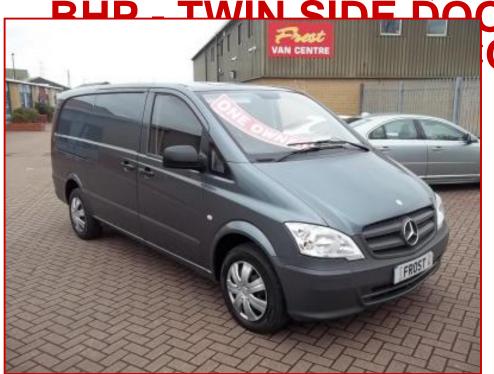

MERCEDES VITO 113 LWB - 2015 - METALLIC GREY - 75,000m - 136

## £12,500.00 plus VAT

A brilliant example of the ever popular Mercedes Vito - this long wheel base LWB model offers versatility in size, large enough for many applications, whilst being compact enough for city use.

Finished in gleaming Metallic Grey coachwork, one owner from new, with only 75.000 miles. Presented in truly superb condition throughout, a cherished vehicle to say the least. Benefiting from specification including - cruise control, 136ps engine + 6 speed gearbox, metallic grey coachwork, electric windows, multi-function steering wheel, 3 seater cab, twin side loading doors,

Product Details

Category/Type Panel Vans

Make MERCEDES VITO 113 LWB - 2015 - METALLIC GREY - 75,000m - 136 BHP

Model - TWIN SIDE DOORS + TAILGATE - SUPERB COLOUR

Year 2015

Mileage 75000

Finance and part exchange packages arranged with pleasure - please get in touch to see what