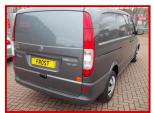

MERCEDES VITO 113 LWB - 2015 - METALLIC GREY - 75,000m - 136

## £12,500.00 plus VAT

A brilliant example of the ever popular Mercedes Vito - this long wheel base LWB model offers versatility in size, large enough for many applications, whilst being compact enough for city use.

Finished in gleaming Metallic Grey coachwork, one owner from new, with only 75.000 miles. Presented in truly superb condition throughout, a cherished vehicle to say the least. Benefiting from specification including - cruise control, 136ps engine + 6 speed gearbox, metallic grey coachwork, electric windows, multi-function steering wheel, 3 seater cab, twin side loading doors,

Product Details

Category/Type Panel Vans

Make MERCEDES VITO 113 LWB - 2015 - METALLIC GREY - 75,000m - 136 BHP

Model - TWIN SIDE DOORS + TAILGATE - SUPERB COLOUR

Year 2015

Mileage 75000

Finance and part exchange packages arranged with pleasure - please get in touch to see what