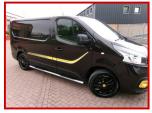

## RENAULT TRAFIC FORMULA 1 EDITION SPORTS - 6 SEAT

## £10,999.00 plus VAT

A FANTASIC EXAMPLE OF THE SWB LIMITED EDITION "FORMULA 1" RENAULT TRAFIC [SPORTIVE].

THIS LOW MILEAGE VAN HAS BEEN CHERISHED AND PRESENTS IN WONDERFUL CONDITION THROUGHOUT. THE JET BLACK METALLIC COACHWORK STILL RETAINS ITS MIRROR FINISH LIKE IT LEFT THE FACTORY YESTERDAY AND THE GOLD/YELLOW F1 ACCENTS REALLY SET THIS APART FROM THE REST OF THE CROWD.