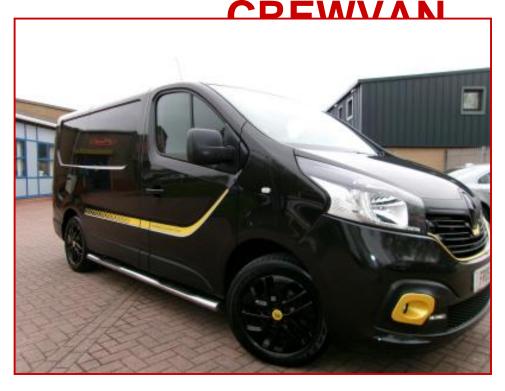

## RENAULT TRAFIC FORMULA 1 EDITION SPORTS - 6 SEAT

## £10,999.00 plus VAT

A FANTASIC EXAMPLE OF THE SWB LIMITED EDITION "FORMULA 1" RENAULT TRAFIC [SPORTIVE].

THIS LOW MILEAGE VAN HAS BEEN CHERISHED AND PRESENTS IN WONDERFUL CONDITION THROUGHOUT. THE JET BLACK METALLIC COACHWORK STILL RETAINS ITS MIRROR FINISH LIKE IT LEFT THE FACTORY YESTERDAY AND THE GOLD/YELLOW F1 ACCENTS REALLY SET THIS APART FROM THE REST OF THE CROWD.