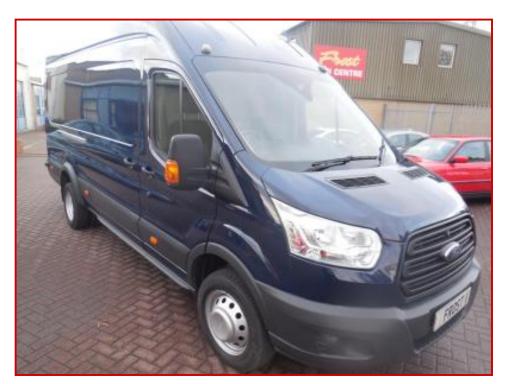

## Transit Jumbo 350 /470 twin wheel L4H3" TREND" PLUS SPEC

## £13,999.00 plus VAT

WOW WOW !!!, Massive van with a massive specification.
Rarely do we find such a rare vehicle as this superb 1 owner example with FSH
This is a Transit 470 model, but plated at 3500kgs, so could if needed be uprated to 4700 kgs.
A twin rear wheel model jumbo I4 h3 body.

Finished in gleaming blue coachwork.

The specification is better than most Trend vans and consists of 155ps engine aircon, electric windows, cruise control, heated screen, very rare lane detection system, twin side doors leather