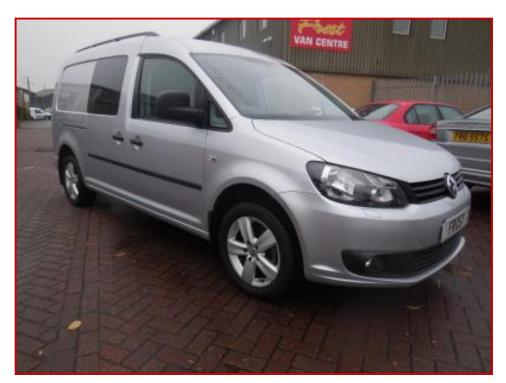

## VOLKSWAGEN CADDY MAXI 140PS KOMBI

## £9,999.00 No VAT

Fantastic high spec example of VW's popular Cady Maxi Kombi.

Rare 140 ps engine output.

NO VAT to pay on this one, so ideal for private use.

Great specification including but not limited to, Rare heated seats upfront, sat nav, reversing sensors and camera simulator, silver metallic paintwork, 5 seats, alloys, twin side doors and 1 piece rear tailgate.