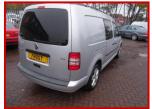

## £9,999.00 No VAT

Fantastic high spec example of VW's popular Cady Maxi Kombi.

Rare 140 ps engine output.

NO VAT to pay on this one, so ideal for private use.

Great specification including but not limited to, Rare heated seats upfront, sat nav, reversing sensors and camera simulator, silver metallic paintwork, 5 seats, alloys, twin side doors and 1 piece rear tailgate.