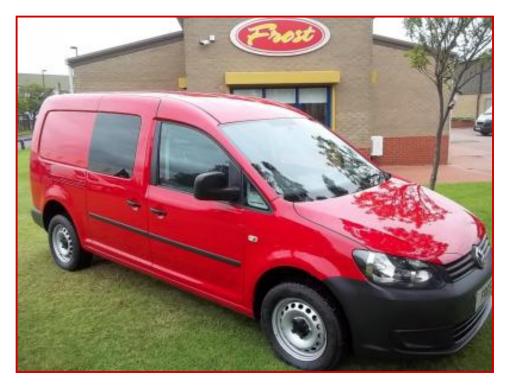

## £11,500.00 plus VAT

You ask us for the best and we deliver. This must surely be the finest example available anywhere.

Only 11k miles from new, with the 140 ps engine, this factory Kombi is almost indistinguishable from new.

Finished in gleaming mirror finish red coachwork with contrasting 5 seat interior.

The 3 rear seats are a 2 plus1 combination, which fold/flip up /remove

Supplied with pull out cargo cover, twin side doors and up and over tailgate, making it ideal for Product Details