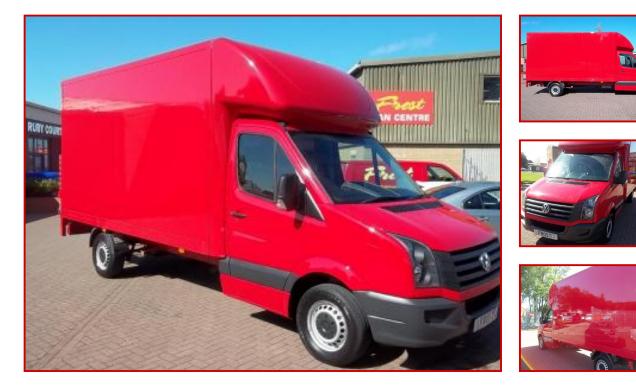

## VOLKSWAGEN CRAFTER LUTON 163PS 14FT LOW LOW MILES

## £24,700.00 plus VAT

A unique opportunity to acquire what must be the lowest mileage, well specified lwb luton in a very striking colour.

Direct from service with North Yorkshire Fire Service, hence exceptionally low mileage of just 16,000.

Specified with the highest power163ps engine, and fitted with the very rare for a luton - air conditioning,

This has of course been the subject of a full Volkswagen main dealer service contract, which we Product Details